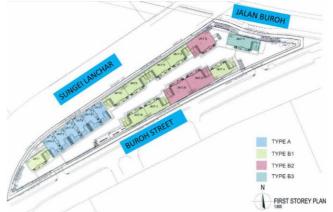

## **Property Overview**

Development Name: JTC Space @ Buroh

TOP Date: Jan 2013

Classification: B2 – General Industry

Approx Unit Size: 1,000 to 1,400 sqm

Total Number of Units: 18

| Floor Loading         | 12.5kN/sqm (For all 3 Levels)                                                                                          |
|-----------------------|------------------------------------------------------------------------------------------------------------------------|
| Floor to Floor Height | Level 1: 6m (Type A) – 7m (Type B)<br>Level 2 to 3: 6m (Type A) – 6.6m (Type B)                                        |
| Electrical Provisions | 300 – 400 Amps, 3 phase                                                                                                |
| Loading Bays          | 1 bay for 20-footer per factory                                                                                        |
| Unit Types            | Type A (~700sqm) – 6 units  Type B1 (~1,000sqm) – 8 units  Type B2 (~1,400sqm) – 3 units  Type B3 (~1,250sqm) – 1 unit |