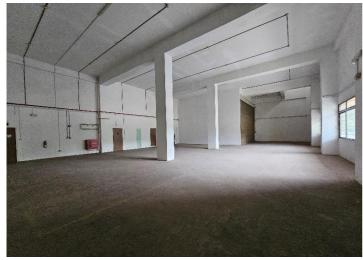

## **Property Overview**

Development Name: JTC Space @ Buroh

TOP Date: Jan 2013

Classification: B2 – General Industry

Approx Unit Size: 1,000 to 1,400 sqm

Total Number of Units: 18

| Floor Loading         | 12.5kN/sqm (For all 3 Levels)                                                                                          |
|-----------------------|------------------------------------------------------------------------------------------------------------------------|
| Floor to Floor Height | Level 1: 6m (Type A) – 7m (Type B)<br>Level 2 to 3: 6m (Type A) – 6.6m (Type B)                                        |
| Electrical Provisions | 300 – 400 Amps, 3 phase                                                                                                |
| Loading Bays          | 1 bay for 20-footer per factory                                                                                        |
| Unit Types            | Type A (~700sqm) – 6 units  Type B1 (~1,000sqm) – 8 units  Type B2 (~1,400sqm) – 3 units  Type B3 (~1,250sqm) – 1 unit |