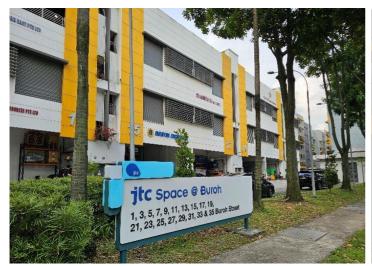

## JTC SPACE @ BUROH

Buroh Street

## **Property Brief**

JTC Space @ Buroh is a 3-storey complex conceptualised to meet the requirements of Small and Medium Enterprises (SMEs). The development places a strong emphasis on functionality and efficiency of the movement of materials within factories. As such, structural provisions such as bolting points and removable concrete slabs, have been incorporated into the building design. The building has also adopted several environmentally friendly features to minimise its carbon footprint.