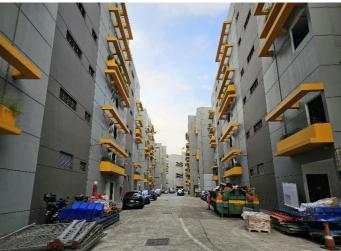

## **Property Brief**

JTC Space @ Buroh is a 3-storey complex conceptualised to meet the requirements of Small and Medium Enterprises (SMEs). The development places a strong emphasis on functionality and efficiency of the movement of materials within factories. As such, structural provisions such as bolting points and removable concrete slabs, have been incorporated into the building design. The building has also adopted several environmentally friendly features to minimise its carbon footprint.

## **Property Overview**

Development Name: JTC Space @ Buroh

TOP Date: Jan 2013

Classification: B2 – General Industry

Approx Unit Size: 1,000 to 1,400 sqm

Total Number of Units: 18

| Floor Loading         | 12.5kN/sqm (For all 3 Levels)                                                                                          |
|-----------------------|------------------------------------------------------------------------------------------------------------------------|
| Floor to Floor Height | Level 1: 6m (Type A) – 7m (Type B)<br>Level 2 to 3: 6m (Type A) – 6.6m (Type B)                                        |
| Electrical Provisions | 300 – 400 Amps, 3 phase                                                                                                |
| Loading Bays          | 1 bay for 20-footer per factory                                                                                        |
| Unit Types            | Type A (~700sqm) – 6 units  Type B1 (~1,000sqm) – 8 units  Type B2 (~1,400sqm) – 3 units  Type B3 (~1,250sqm) – 1 unit |