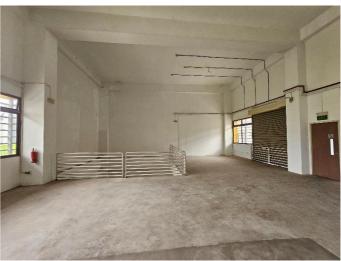

## **Property Overview**

Development Name: JTC Space @ Buroh

TOP Date: Jan 2013

Classification: B2 – General Industry

Approx Unit Size: 1,000 to 1,400 sqm

Total Number of Units: 18

| Floor Loading         | 12.5kN/sqm (For all 3 Levels)                                                                                          |
|-----------------------|------------------------------------------------------------------------------------------------------------------------|
| Floor to Floor Height | Level 1: 6m (Type A) – 7m (Type B)<br>Level 2 to 3: 6m (Type A) – 6.6m (Type B)                                        |
| Electrical Provisions | 300 – 400 Amps, 3 phase                                                                                                |
| Loading Bays          | 1 bay for 20-footer per factory                                                                                        |
| Unit Types            | Type A (~700sqm) – 6 units  Type B1 (~1,000sqm) – 8 units  Type B2 (~1,400sqm) – 3 units  Type B3 (~1,250sqm) – 1 unit |