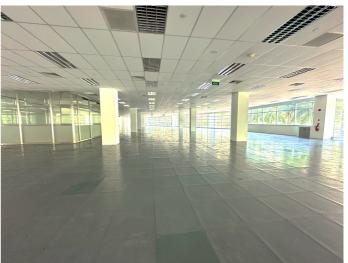

## **Property Overview**

Development Name: 9 Changi Business

Park (IBM 2)

TOP Date: 2003

Classification: Business Park

Total GFA: ~ 12,000 sqm

| Unit<br>Availability | Size (sqm)  | Remarks                             |
|----------------------|-------------|-------------------------------------|
| Level 2              | 2,867       | Single floor plate                  |
| Level 5              | Up to 2,055 | Available for smaller configuration |