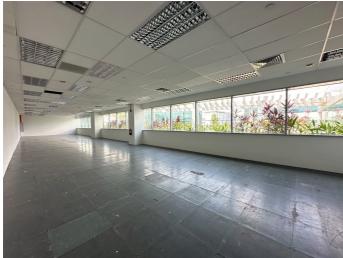

## **Property Overview**

Development Name: 9 Changi Business

Park (IBM 2)

TOP Date: 2003

Classification: Business Park

Total GFA: ~ 12,000 sqm

| Unit<br>Availability | Size (sqm)  | Remarks                             |
|----------------------|-------------|-------------------------------------|
| Level 2              | 2,867       | Single floor plate                  |
| Level 5              | Up to 2,055 | Available for smaller configuration |