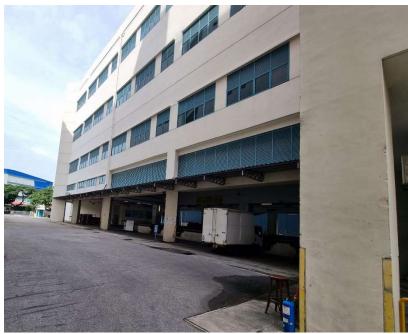

The property is well-designed to cater to production and warehousing usage for general industrial purposes. The property has 8 loading bays for heavy vehicle loading and unloading. It is also in the vicinity of the Jurong Port food factory district.

# **Building Description**

A standalone 5 storey industrial building with a ancillary office. 8 loading bays for container and trucks.