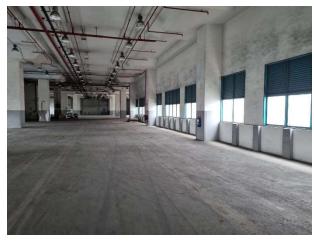

# **Building Description**

A standalone 5 storey industrial building with a ancillary office. 8 loading bays for container and trucks.

### Nearest MRT Station Boon Lay (EW27)

No. of Lifts

- 1 x Passenger lift (800 kg)
- 3 x Cargo lift (4000kg)

|                              | Floor Area                        | Floor Loading | Floor to Ceiling Height |
|------------------------------|-----------------------------------|---------------|-------------------------|
| Ground<br>Floor<br>Warehouse | Gross Floor Area<br>162, 052 sqft | 35 KN/sqm     | 8.0 m                   |
| Level 2<br>Office            |                                   | 5 KN/sqm      | 3.5 m                   |
| Level 3 to 5<br>Warehouse    |                                   | 25 KN/sqm     | 6.0 m                   |