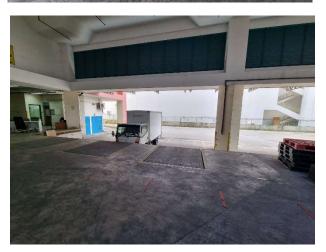

The property is well-designed to cater to production and warehousing usage for general industrial purposes. The property has 8 loading bays for heavy vehicle loading and unloading. It is also in the vicinity of the Jurong Port food factory district.

# **Building Description**

A standalone 5 storey industrial building with a ancillary office. 8 loading bays for container and trucks.