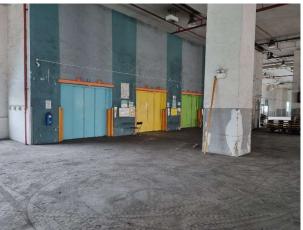

The property is well-designed to cater to production and warehousing usage for general industrial purposes. The property has 8 loading bays for heavy vehicle loading and unloading. It is also in the vicinity of the Jurong Port food factory district.

# **Building Description**

A standalone 5 storey industrial building with a ancillary office. 8 loading bays for container and trucks.