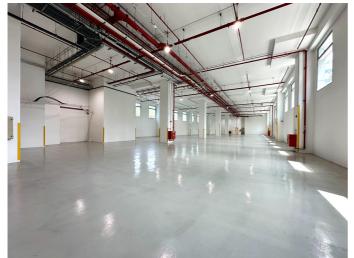

15 Changi Business Park, a 6 storey building, offers single floor-plate or smaller configurations suitable for auxiliary offices, research and development, general manufacturing, and various industrial uses. Conveniently located, it is just a 11-minute walk to Expo MRT Interchange and a 9-minute walk to nearby malls and hotels.

## **Property Overview**

Development Name: 15 Changi Business

Park

TOP Date: 2003

Classification: Business Park

Total GFA: ~ 14,500 sqm

| Unit<br>Availability | Size (sqm)  | Remarks                          |
|----------------------|-------------|----------------------------------|
| Level 1              | Up to 1,136 | High ceiling facing loading bays |
| Level 2 & 4          | Up to 2,600 | Whole level                      |