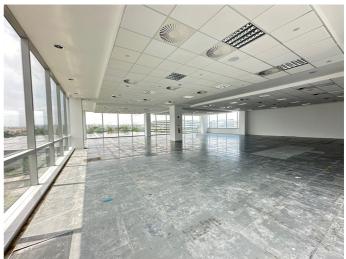

15 Changi Business Park, a 6 storey building, offers single floor-plate or smaller configurations suitable for auxiliary offices, research and development, general manufacturing, and various industrial uses. Conveniently located, it is just a 11-minute walk to Expo MRT Interchange and a 9-minute walk to nearby malls and hotels.

## **Property Overview**

Development Name: 15 Changi Business

Park

TOP Date: 2003

Classification: Business Park

Total GFA: ~ 14,500 sqm

| Unit<br>Availability | Size (sqm)  | Remarks                          |
|----------------------|-------------|----------------------------------|
| Level 1              | Up to 1,136 | High ceiling facing loading bays |
| Level 2 & 4          | Up to 2,600 | Whole level                      |