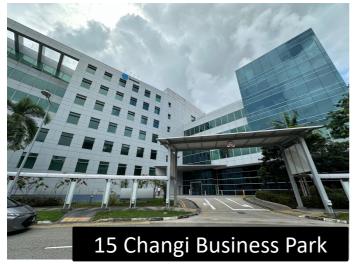

## 15 CHANGI BUSINESS PARK

15 Changi Business Park, a 6 storey building, offers single floor-plate or smaller configurations suitable for auxiliary offices, research and development, general manufacturing, and various industrial uses. Conveniently located, it is just a 11-minute walk to Expo MRT Interchange and a 9-minute walk to nearby malls and hotels.