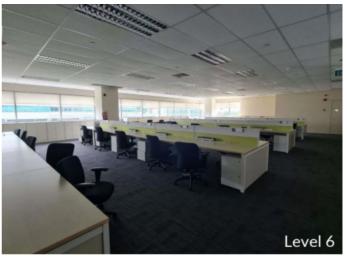

Level 2 2,041 Fitted unit

Level 6 Up to 1,924 Fitted unit

| Floor Loading                                   | 5 to 7.5kN/sqm  |
|-------------------------------------------------|-----------------|
| Floor to Floor Height<br>Floor to false ceiling | 4.2 m<br>2.75 m |
| Electrical Provisions                           | 4,000 KVA       |
| Loading Bays                                    | 3 bays          |
| No. of passenger lifts                          | 4 (1 fire lift) |
| No. of goods/ service lifts                     | 2               |
| Air-con                                         | Centra AHU      |