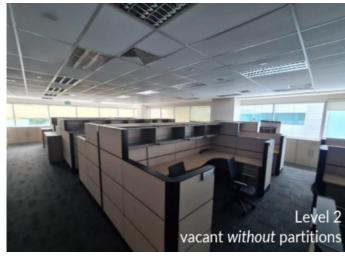

Level 2 2,041 Fitted unit

Level 6 Up to 1,924 Fitted unit

| Floor Loading                                   | 5 to 7.5kN/sqm  |
|-------------------------------------------------|-----------------|
| Floor to Floor Height<br>Floor to false ceiling | 4.2 m<br>2.75 m |
| Electrical Provisions                           | 4,000 KVA       |
| Loading Bays                                    | 3 bays          |
| No. of passenger lifts                          | 4 (1 fire lift) |
| No. of goods/ service lifts                     | 2               |
| Air-con                                         | Centra AHU      |