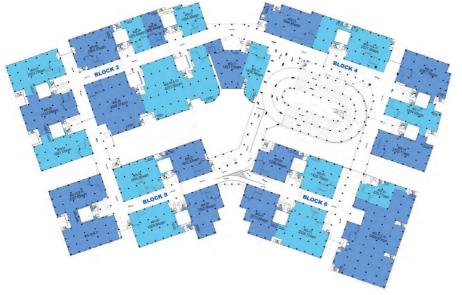

## **SPECIFICATIONS**

| Land Zoning             | B2                     |
|-------------------------|------------------------|
| Expected TOP            | 2Q 2021                |
| Site Area               | 130,832 m²             |
| Gross Floor Area        | 327,080 m <sup>2</sup> |
| Gross Plot Ratio        | 2.5                    |
| No. of Blocks           | 4                      |
| No. of Industrial Units | 133                    |