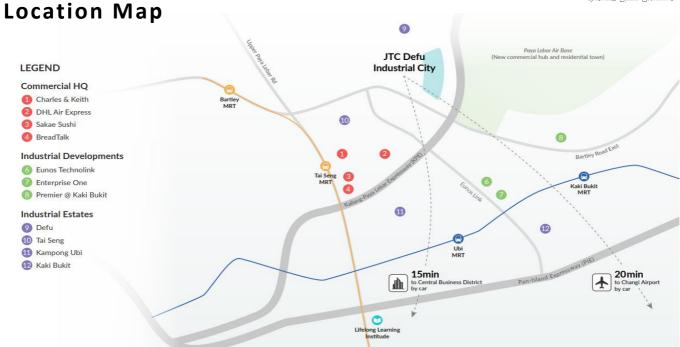

Located next to Paya Lebar Air Base, DIC enjoys direct connectivity to Bartley Viaduct and KPE, ensuring swift access to Tai Seng and Hougang. This strategic positioning brings businesses in closer proximity to both customers and suppliers.