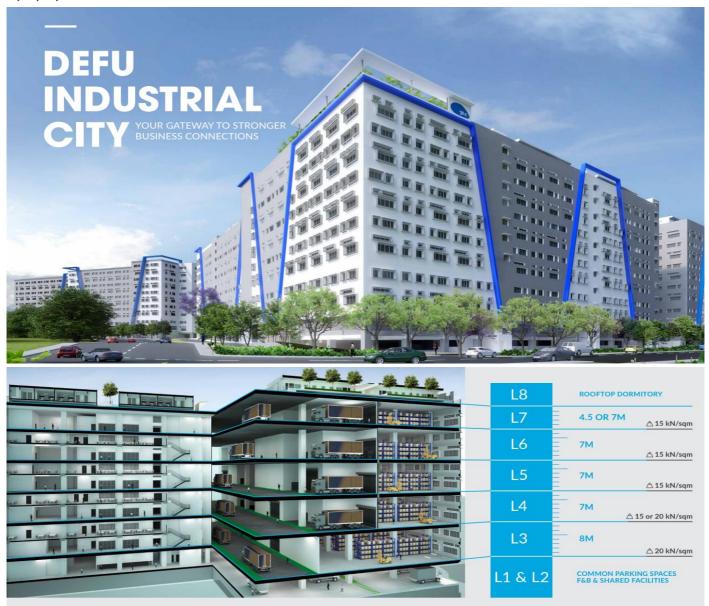

### **Property Brief**

JTC Defu Industrial City (DIC) is the one of the largest JTC B2 developments, meticulously designed and constructed with top-tier technical specifications tailored specifically for B2 workshops. This 7-storey development facilitates 40ft container access on each floor, enabling direct loading in front of every unit. A varied selection of sizes are available with options up to 5,000 sqm.

## **SPECIFICATIONS**

| Land Zoning             | B2                     |
|-------------------------|------------------------|
| Expected TOP            | 2Q 2021                |
| Site Area               | 130,832 m²             |
| Gross Floor Area        | 327,080 m <sup>2</sup> |
| Gross Plot Ratio        | 2.5                    |
| No. of Blocks           | 4                      |
| No. of Industrial Units | 133                    |

| Unit Sizes               | 400 to 5,000 m <sup>2</sup> |
|--------------------------|-----------------------------|
| <b>Exhaust Provision</b> | Block 2 & 8                 |
| Dormitory                | 700 beds*                   |
| No. of Parking Lots      | 1,117 car lots              |
|                          | 584 heavy vehicle lots      |
| Electrical Loading       | Up to 800A 3-Phase          |
| Green Mark Certification | Platinum                    |

Clear Ceiling Height Level 3: 8m

Level 4 - 6: 7m Level 7: 7m (Block 2 & 8) Level 7: 4.5m (Block 4 & 6)

Floor Loading Level 3: 20 kN/sqm

Level 4: 20 kN/sqm (Block 2 & 8)

Level 4 - 7: 15 kN/sqm

Mezzanine office in Production Units: