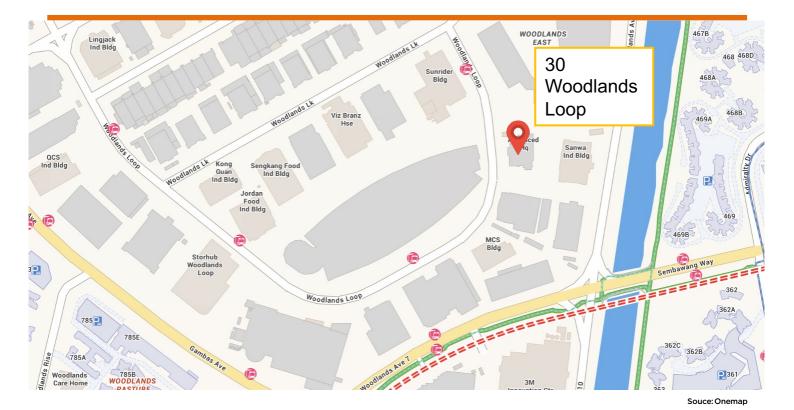

## Location

The subject property is located at Woodlands Loop in the Northern region of Singapore. The immediate neighbourhood comprises of a mix of industrial and residential developments. Developments in the area include food manufacturing industries, industrial parks, and residential housing estates.

Surrounding amenities include walking distant to coffee shops, food courts and cafes. Public transport is available along Woodlands Loop, and from Sembawang MRT stations. It is also accessible via Seletar Expressway and Bukit Timah Expressway.