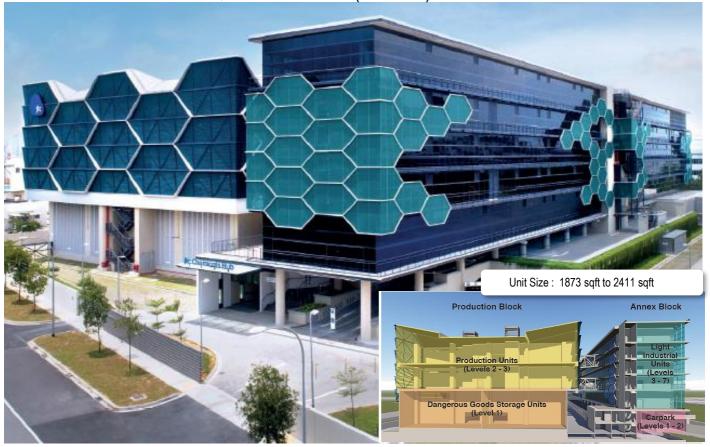

### **Property Brief**

JTC Chemicals Hub @ Tuas South is Singapore's first high-rise multi-tenanted development designed to house companies in the manufacturing, blending and distribution of chemicals, including chemicals classified as Dangerous Goods.

JTC Chemicals Hub is well located near the Tuas Megaport in the Tuas Industrial zone. It is a high rise multi-user property catered for businesses focused on the chemical industry. The building comprises of two blocks consisting of one block of production space and one block of ancillary office cum light industrial storage space.

## Source: Street Directory SG

| Zoning                  | Business 2                                                                                                                                                                                                                                                                                                                                                                                                                                           |
|-------------------------|------------------------------------------------------------------------------------------------------------------------------------------------------------------------------------------------------------------------------------------------------------------------------------------------------------------------------------------------------------------------------------------------------------------------------------------------------|
| No. of Floors           | Production Block: 3 floors<br>Annex Block: 7 floors                                                                                                                                                                                                                                                                                                                                                                                                  |
| No. of Units            | Production Block: 14 units (8 Solvent-based units + 6 Water-based units) Annex Block: 37 units                                                                                                                                                                                                                                                                                                                                                       |
| Unit Sizes              | Production Units: 579 – 687 sqm<br>Dangerous Goods Storage Units: 192 – 281 sqm<br>Light Industrial Units: 154 – 224 sqm                                                                                                                                                                                                                                                                                                                             |
| Floor Loading           | Production Units: 20 kN/sqm<br>Dangerous Goods Storage Units: 30 kN/sqm<br>Light Industrial Units: 7.5 kN/sqm                                                                                                                                                                                                                                                                                                                                        |
| Floor-to-Ceiling Height | Production Units: 5.5 m  Dangerous Goods Storage Units: 7.6 m – 9.4 m  Light Industrial Units: 3 m – 4 m                                                                                                                                                                                                                                                                                                                                             |
| Electrical Loading      | Production Block: 160 amp per unit Annex Block: 63 amp per unit                                                                                                                                                                                                                                                                                                                                                                                      |
| Chilled Water           | Supply Temperature: 8°C                                                                                                                                                                                                                                                                                                                                                                                                                              |
| Vertical Transport      | Production Block  • 6 x 5 tonnes Cargo Lifts - Car Size: 2,200 mm (W) x 3,500 mm (D) x 3,000 mm (H) - Door Size: 2,000 mm (W) x 3,000 mm (H)  • 5 x 2.5 tonnes Goods Hoists - Car Size: 1,500 mm (W) x 1,700 mm (D) x 2,000 mm (H) - Door Size: 1,500 mm (W) x 2,000 mm (H)  Annex Block  • 2 x 2.5 tonnes Cargo Lifts - Car Size: 2,000 mm (W) x 2,450 mm (D) x 2,500 mm (H) - Door Size: 1,800 mm (W) x 2,400 mm (H) • 3 x Passenger/Fireman Lifts |
| No. of Parking Lots     | Car: 93 lots<br>Lorry: 10 lots<br>Motorcycle: 20 lots                                                                                                                                                                                                                                                                                                                                                                                                |