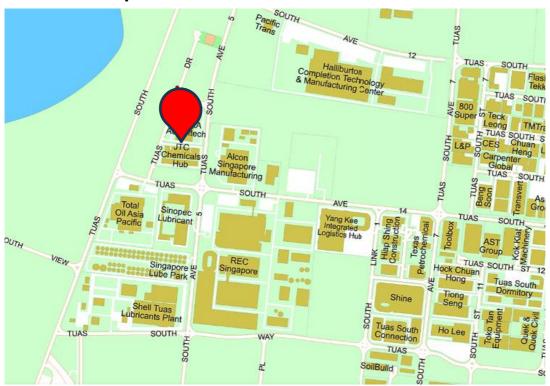

# **Location Map**

## Source: Street Directory SG

| Zoning                  | Business 2                                                                                                                                                                                                                                                                                                                                                                                                                                           |
|-------------------------|------------------------------------------------------------------------------------------------------------------------------------------------------------------------------------------------------------------------------------------------------------------------------------------------------------------------------------------------------------------------------------------------------------------------------------------------------|
| No. of Floors           | Production Block: 3 floors<br>Annex Block: 7 floors                                                                                                                                                                                                                                                                                                                                                                                                  |
| No. of Units            | Production Block: 14 units (8 Solvent-based units + 6 Water-based units) Annex Block: 37 units                                                                                                                                                                                                                                                                                                                                                       |
| Unit Sizes              | Production Units: 579 – 687 sqm<br>Dangerous Goods Storage Units: 192 – 281 sqm<br>Light Industrial Units: 154 – 224 sqm                                                                                                                                                                                                                                                                                                                             |
| Floor Loading           | Production Units: 20 kN/sqm<br>Dangerous Goods Storage Units: 30 kN/sqm<br>Light Industrial Units: 7.5 kN/sqm                                                                                                                                                                                                                                                                                                                                        |
| Floor-to-Ceiling Height | Production Units: 5.5 m  Dangerous Goods Storage Units: 7.6 m – 9.4 m  Light Industrial Units: 3 m – 4 m                                                                                                                                                                                                                                                                                                                                             |
| Electrical Loading      | Production Block: 160 amp per unit Annex Block: 63 amp per unit                                                                                                                                                                                                                                                                                                                                                                                      |
| Chilled Water           | Supply Temperature: 8°C                                                                                                                                                                                                                                                                                                                                                                                                                              |
| Vertical Transport      | Production Block  • 6 x 5 tonnes Cargo Lifts - Car Size: 2,200 mm (W) x 3,500 mm (D) x 3,000 mm (H) - Door Size: 2,000 mm (W) x 3,000 mm (H)  • 5 x 2.5 tonnes Goods Hoists - Car Size: 1,500 mm (W) x 1,700 mm (D) x 2,000 mm (H) - Door Size: 1,500 mm (W) x 2,000 mm (H)  Annex Block  • 2 x 2.5 tonnes Cargo Lifts - Car Size: 2,000 mm (W) x 2,450 mm (D) x 2,500 mm (H) - Door Size: 1,800 mm (W) x 2,400 mm (H) • 3 x Passenger/Fireman Lifts |
| No. of Parking Lots     | Car: 93 lots<br>Lorry: 10 lots<br>Motorcycle: 20 lots                                                                                                                                                                                                                                                                                                                                                                                                |