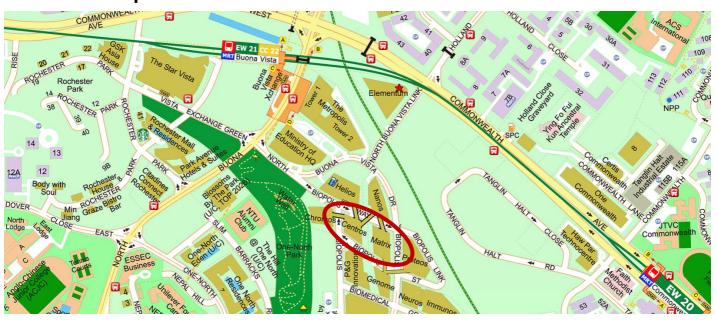

mic growth. As the premier research hub for biomedical sciences, it hosts leading public and private biomedical research institutes and organisations, and anchors the development of the entire R&D value chain of life sciences. This encompasses basic drug discovery, clinical development and medical technology research.







Biopolis is within walking distance to Buona Vista MRT station. For dining options, Biopolis houses multiple restaurants and cafés, as well as a food court at the Matrix building. The Star Vista and Rochester Mall are situated close to Biopolis. The one-north Park also provides a beautiful relief space for the community at Biopolis.

For More Information:

Agent Name
M: +65 XXXX XXXX
XXXXX@gmail.com
CEA No: RXXXXC



OFFICIAL MARKETING AGENCY





## **Location Map**



Source: Street Directory SG

#### Matrix

| PARAMETERS              | DESCRIPTION                                                                                                           |
|-------------------------|-----------------------------------------------------------------------------------------------------------------------|
| Site Area               | Approx. 3.96 ha                                                                                                       |
| Plot Ratio              | 4.6                                                                                                                   |
| Land Use                | Business park                                                                                                         |
| GFA