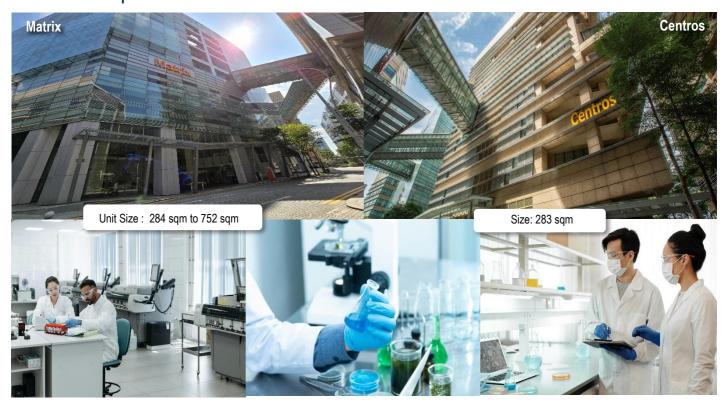

#### Matrix

| PARAMETERS              | DESCRIPTION                                                                                                           |
|-------------------------|-----------------------------------------------------------------------------------------------------------------------|
| Site Area               | Approx. 3.96 ha                                                                                                       |
| Plot Ratio              | 4.6                                                                                                                   |
| Land Use                | Business park                                                                                                         |
| GFA                     | 186,046.5 sqm                                                                                                         |
| No. Storey              | 9                                                                                                                     |
| Available units         | Basement 2, Labs 01-04                                                                                                |
| Floor Area              | Lab 01: 752.82 sqm<br>Lab 02: 410.54 sqm<br>Lab 03: 410.10 sqm<br>Lab 04: 284.10 sqm                                  |
| Floor Loading Provision | 10 kN/sqm                                                                                                             |
| Floor to Ceiling Height | 5m                                                                                                                    |
| Power Supply            | Lab 01: 350A, E-supply 120A<br>Lab 02: 200A, E-supply 80A<br>Lab 03: 200A, E-supply 80A<br>Lab 04: 150A, E-supply 63A |
| Chilled Water           | \$0.72/RTH                                                                                                            |
| Epoxy Flooring          | Labs 02-04                                                                                                            |

### Centros

| PARAMETERS              | DESCRIPTION     |
|-------------------------|-----------------|
| Site Area               | Approx. 3.96 ha |
| Plot Ratio              | 4.6             |
| Land Use                | Business park   |
| GFA                     | 186,046.5 sqm   |
| No. Storey              | 9               |
| Available units         | #B2-16          |
| Floor Area              | 283.73 sqm      |
| Floor Loading Provision | 10 kN/sqm       |
| Floor to Ceiling Height | 5m              |
| Power Supply            | 160A            |
| Chilled Water           | \$0.72/RTH      |