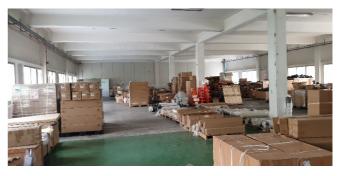

# **Building Description:**

3-Storey Detached Industrial Building

#### **Current Gross Floor Area (GFA)**

Appx. 45,000 sqft