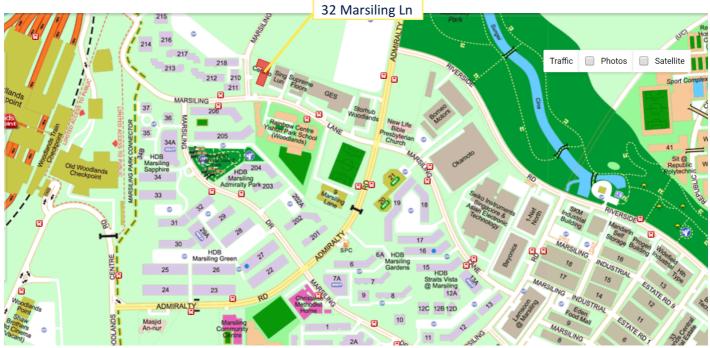

## Location

The subject property is conveniently located at the intersection of Marsiling Lane and Marsiling Crescent. It is nestled between the Marsiling Industrial and Residential Estates. The nearby notable buildings includes Beyonics, Okamoto, Seiko Instruments and 1-Net Singapore.

There is a HDB coffeeshop, grocery stores, barber shops just opposite the property. It is 3 to 4 Minutes drive away from Bukit Timah Expressway (BKE), a Heavy Vehicle Parking depot, Republic Polytechnic and Woodlands Checkpoint.

It is also just 7 minutes to Woodlands MRT, Woodlands Civic Centre, Causeway Point and WoodSquare.

Source: StreetDirector