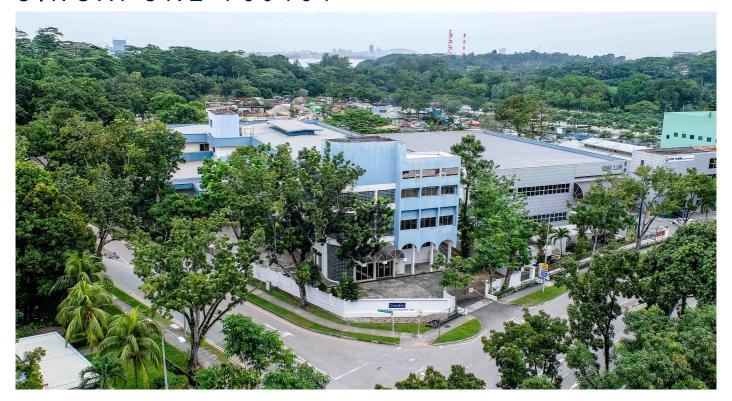

## Location

The subject property is conveniently located at the intersection of Marsiling Lane and Marsiling Crescent. It is nestled between the Marsiling Industrial and Residential Estates. The nearby notable buildings includes Beyonics, Okamoto, Seiko Instruments and 1-Net Singapore.

There is a HDB coffeeshop, grocery stores, barber shops just opposite the property. It is 3 to 4 Minutes drive away from Bukit Timah Expressway (BKE), a Heavy Vehicle Parking depot, Republic Polytechnic and Woodlands Checkpoint.

It is also just 7 minutes to Woodlands MRT, Woodlands Civic Centre, Causeway Point and WoodSquare.

Source: StreetDirector

# **Building Description:**

3-Storey Detached Industrial Building