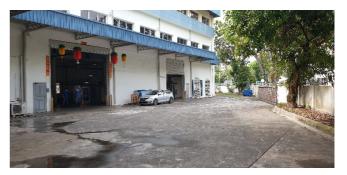

# 32 MARSILING LANE

# SINGAPORE 739151



## Location

The subject property is conveniently located at the intersection of Marsiling Lane and Marsiling Crescent. It is nestled between the Marsiling Industrial and Residential Estates. The nearby notable buildings includes Beyonics, Okamoto, Seiko Instruments and 1-Net Singapore.

There is a HDB coffeeshop, grocery stores, barber shops just opposite the property. It is 3 to 4 Minutes drive away from Bukit Timah Expressway (BKE), a Heavy Vehicle Parking depot, Republic Polytechnic and Woodlands Checkpoint.

It is also just 7 minutes to Woodlands MRT, Woodlands Civic Centre, Causeway Point and WoodSquare.











Source: StreetDirector

# **Building Description:**

3-Storey Detached Industrial Building

#### **Tenure**

Leasehold 30+30 years from 1st May 1991

#### Site Area

Appx. 36,400 sqft

#### **Current Gross Floor Area (GFA)**

Appx. 45,000 sqft

### Town Planning

Business 1

#### **Nearest MRT Station**

5 Min Drive to either Marsiling MRT (NS 8) and Woodlands MRT (NS 9)

#### No. of Lifts

- 1 x Passenger lift
- 1 x Cargo lift (2000kg)

#### Permissible Gross Plot Ratio

Maximum 2.5 (Approx. 90,000 sqft)

#### **Annual Property Tax**

\$56,900

**Est. Monthly Land Rent** 

\$12,000

|         | GFA Approx Total 45,000 sqft | Floor Loading | Floor to Ceiling Height |
|---------|------------------------------|---------------|-------------------------|
| Level 1 | 15,000 sqft